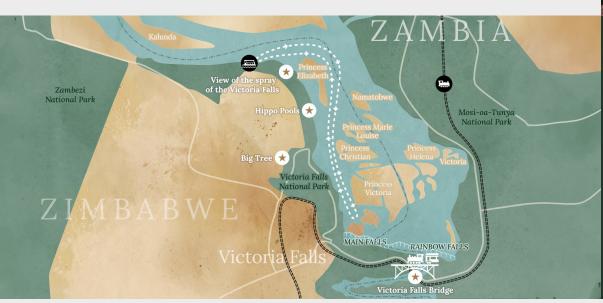

## OVERVIEW

Set out on an unforgettable river experience in a custom-built, jet-propelled safari boat, perfect for navigating the river's channels just 800 metres above the magnificent Victoria Falls. Our cruise takes you to an exclusive part of the Zambezi River, where you'll leave the 'river traffic' behind and enjoy a tranquil area all to yourself.