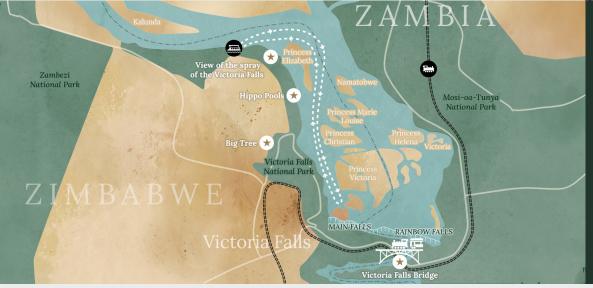

## OVERVIEW

Set out on an unforgettable river experience in a custom-built, jet-propelled safari boat, perfect for navigating the river's channels just 800 metres above the magnificent Victoria Falls. Our cruise takes you to an exclusive part of the Zambezi River, where you'll leave the 'river traffic' behind and enjoy a tranquil area all to yourself.

## ADDITIONAL INFORMATION

- The cruise route may vary depending on water levels and wildlife
- Children under 12 require adult supervision
- Private hire available for exclusive events