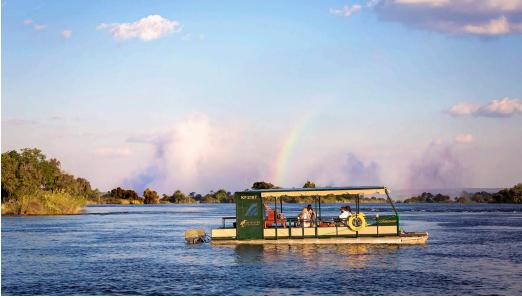

## OVERVIEW

Set out on an unforgettable river experience in a custom-built, jet-propelled safari boat, perfect for navigating the river's channels just 800 metres above the magnificent Victoria Falls. Our cruise takes you to an exclusive part of the Zambezi River, where you'll leave the 'river traffic' behind and enjoy a tranquil area all to yourself.