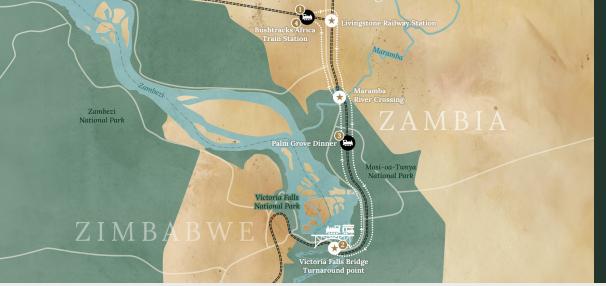

### OVERVIEW

Step into a timeless era and experience the romance of steam travel through Zambia's stunning landscapes. This exquisite journey blends vintage luxury with the splendour of the African bush, featuring a 5-star dining experience as you traverse the route to the iconic Victoria Falls Bridge.