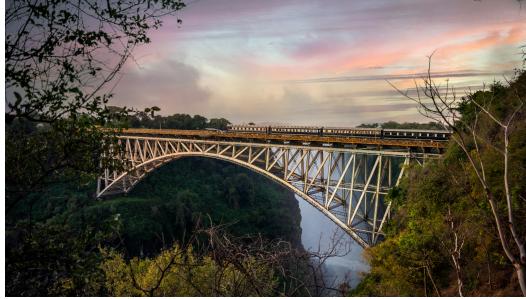

### OVERVIEW

Step into a timeless era and experience the romance of steam travel through Zambia's stunning landscapes. This exquisite journey blends vintage luxury with the splendour of the African bush, featuring a 5-star dining experience as you traverse the route to the iconic Victoria Falls Bridge.