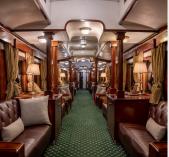

## OVERVIEW

Step aboard a luxurious steam train and embark on an unforgettable journey to the iconic Victoria Falls Bridge. This enchanting journey combines the nostalgia of steam locomotion with the breathtaking beauty of Victoria Falls, offering an unparalleled 7-course dining experience in the African wilderness.

## **INCLUSIONS & EXCLUSIONS**

- Convenient round-trip transfers from hotels within Victoria Falls
- Sparkling wine reception at the original Victoria Falls Station
- Scenic steam train journey with authentic vintage locomotives
- · Premium spirits are excluded
- Visa fees excluded (if guest transfers from another country)