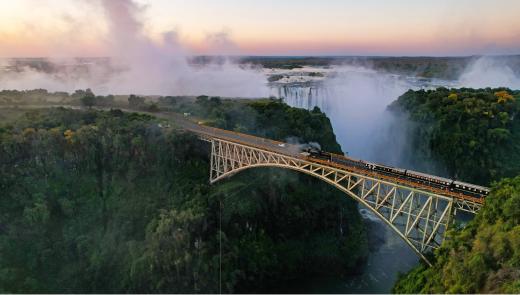

## OVERVIEW

Step aboard a luxurious steam train and embark on an unforgettable journey to the iconic Victoria Falls Bridge. This enchanting journey combines the nostalgia of steam locomotion with the breathtaking beauty of Victoria Falls, offering an unparalleled 7-course dining experience in the African wilderness.