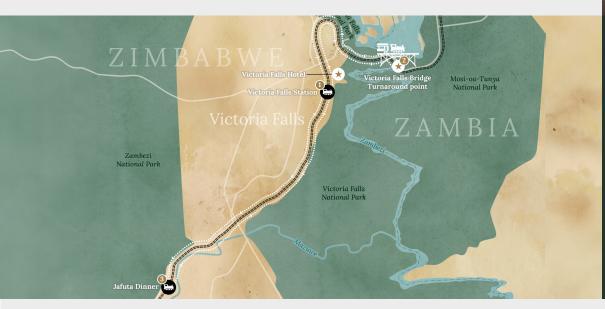

## OVERVIEW

Step aboard a luxurious steam train and embark on an unforgettable journey to the iconic Victoria Falls Bridge. This enchanting journey combines the nostalgia of steam locomotion with the breathtaking beauty of Victoria Falls, offering an unparalleled 7-course dining experience in the African wilderness.

12+ HOURS AGE RANGE

SCHEDULED RUNS

TUESDAYS & FRIDAYS

SEASONAL TIMES WINTER 17H00 | SUMMER 17H30

TRANSFER TIMES 30 MINUTES PRIOR